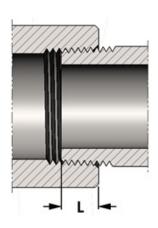

## LENGHT OF THREAD SCREWED INTO FITTING

| SIZE   | L     |
|--------|-------|
| 1/8"   | 0.264 |
| 1/4"   | 0.395 |
| 3/8"   | 0.407 |
| 1/2"   | 0.534 |
| 3/4"   | 0.553 |
| 1"     | 0.681 |
| 1-1/4" | 0.709 |
| 1-1/2" | 0.724 |
| 2"     | 0.756 |
| 2-1/2" | 0.933 |
| 3"     | 1.016 |
| 4"     | 1.094 |

DIMENSIONS ARE EXPRESSED IN INCHES