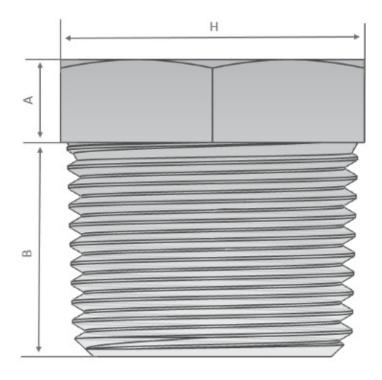

**CLASS 3000** 

| SIZE        | 1/8"  | 1/4"  | 3/8"  | 1/2"  | 3/4"  | 1"    | 1-1/4" | 1-1/2" | 2"    | 2-1/2" | 3"    | 4"    |
|-------------|-------|-------|-------|-------|-------|-------|--------|--------|-------|--------|-------|-------|
| А           | 0.236 | 0.236 | 0.315 | 0.394 | 0.433 | 0.512 | 0.551  | 0.630  | 0.709 | 0.748  | 0.827 | 0.984 |
| В           | 0.394 | 0.433 | 0.512 | 0.551 | 0.630 | 0.748 | 0.827  | 0.827  | 0.866 | 1.063  | 1.102 | 1.260 |
| н           | 0.433 | 0.630 | 0.709 | 0.866 | 1.063 | 1.417 | 1.811  | 1.969  | 2.560 | 2.953  | 3.543 | 4.528 |
| WEIGHT (KG) | 0.01  | 0.03  | 0.05  | 0.07  | 0.14  | 0.22  | 0.44   | 0.59   | 1.03  | 1.80   | 2.60  | 5.20  |

DIMENSIONS ARE EXPRESSED IN INCHES