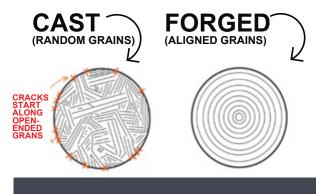

## **SUBLE** FORGED HEXAGONAL PLUG

FORGING IS A MANUFACTURING PROCESS WHERE METALS IS MODELED BY APPLYING PRESSURE. ASTM FORGED CARBON STEEL GRADE A105 IS A LOW CARBON, MANGANESE AND SILICON CONTAINING STEEL.

DUE TO IT'S GRAIN STRUCTURE. FORGED STEEL HAVE A GREAT ADVANTAGE AGAINST CAST STEEL BEING MORE SOLID AND CONSISTENT.

FORGED STEEL IS COMMONLY USED IN THE INDUSTRIES OF OIL & GAS, AIRCRAFT & SHIP, AUTOMOTIVE, AGRICULTURE, HAND TOOLS & HARDWARE, GENERAL.